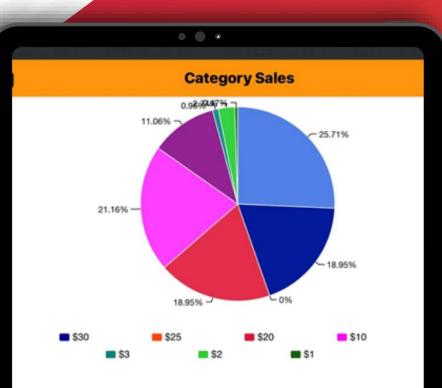

#### k Average Comparative Sales

| Туре | This<br>Year | % of<br>Sales | Last<br>Year   | Route           | District        | State           | Zip<br>Code     |
|------|--------------|---------------|----------------|-----------------|-----------------|-----------------|-----------------|
| 0    | \$8,077      | 25.71%        | \$0<br>0%      | \$1,304<br>519% | \$1,094<br>638% | \$1,640<br>393% | \$2,103<br>284% |
| 10   | \$5,954      | 18.95%        | \$4,569<br>30% | \$1,289<br>362% | \$1,109<br>437% | \$1,399<br>325% | \$2,074<br>187% |
| 25   | so           | 0%            | \$0<br>0%      | \$0<br>0%       | \$0<br>0%       | \$0<br>0%       | \$0<br>0%       |
| 0    | \$5,954      | 18.95%        | \$6,046        | \$1,802<br>230% | \$1,513<br>294% | \$2,063<br>189% | \$2,650<br>125% |